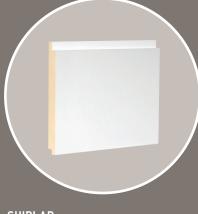

SHIPLAP

Stock Code 1640112 1677801 Dimensions 3/4" x 7 1/4" x 16' MDF /32" x 7 1/4" x 16' FJ PINE

SHIPLAP

1677797

Dimensions <sup>21</sup>/32" x 5 <sup>1</sup>/2" x 16' FJ PINE