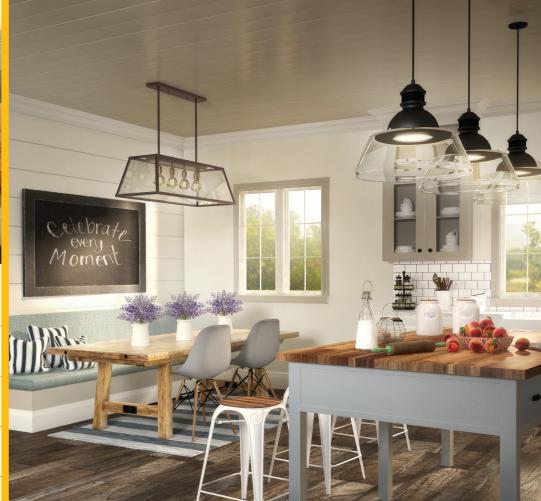

## CREATE A FARMHOUSE OR BEACH HOUSE LOOK!

Made famous in recent years thanks to popular television shows, this on-trend interior finishing choice adds charm and texture to any space and helps bridge modern and rustic décor styles. Metrie offers shiplap product solutions to help pros and homeowners alike achieve a modern, yet rustic look.

## METRIE.COM

Shiplap boards are part of the Modern Farmhouse décor style. Pair them with other curated interior finishings, including moulding & interior doors for a clean and crisp look.

Speak with a Metrie representative about additional shiplap products available in your area.