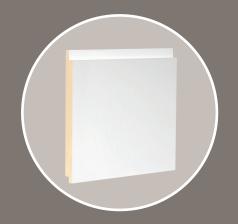

SHIPLAP

Stock Code 1640112 1677801 Dimensions 3/4" x 7 1/4" x 16' MDF /32" x 7 1/4" x 16' FJ PINE

SHIPLAP

1677797

Dimensions <sup>21</sup>/32" x 5 <sup>1</sup>/2" x 16' FJ PINE