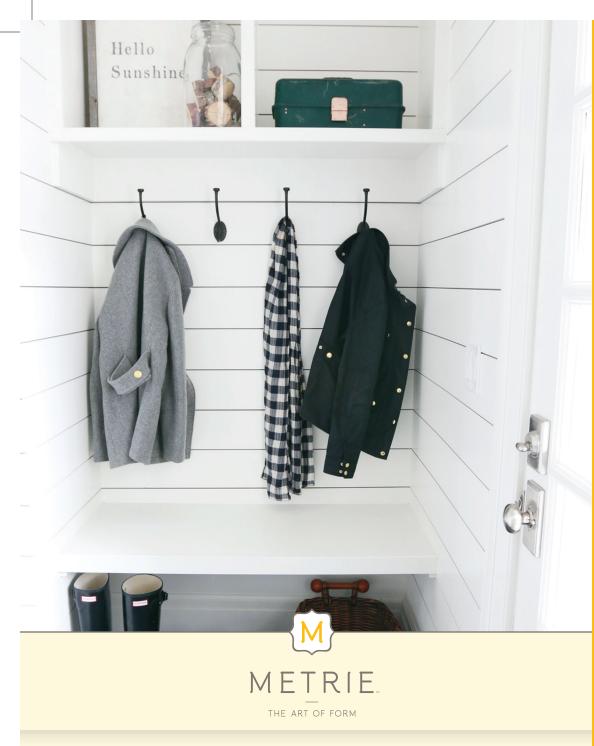

## CREATE A FARMHOUSE OR BEACH HOUSE LOOK!

Made famous in recent years thanks to popular television shows, this on-trend interior finishing choice adds charm and texture to any space and helps bridge modern and rustic décor styles. Metrie offers shiplap product solutions to help pros and homeowners alike achieve a modern, yet rustic look.

## METRIE.COM

Shiplap boards are part of the Modern Farmhouse décor style. Pair them with other curated interior finishings, including moulding & interior doors for a clean and crisp look.

Speak with a Metrie representative about additional shiplap products available in your area.